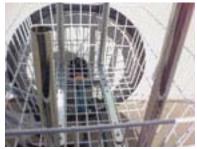

## **Assembly Instructions**

1. With rear basket removed, position uprights onto rear unit supports as shown in **Fig. 1**. Note that shorter upright is positioned forward.

2. Lower basket onto uprights as shown in **Fig. 2**.

Fig. 1

Fig. 2

3. Position basket straps and install basket hardware as shown in **Fig. 3**. Tight securly.

Fig. 3

4. Position 'J" bars and clamps as shown in **Fig. 4**. Assemble canopy top frame and position at desired height. Tighten all clamps securly.