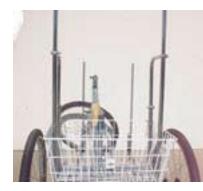

Fig. 1

Fig. 2

3. Position basket straps and install basket hardware as shown in **Fig. 3**. Tight securly.

Fig. 3

4. Position 'J" bars and clamps as shown in **Fig. 4**. Assemble canopy top frame and position at desired height. Tighten all clamps securly.