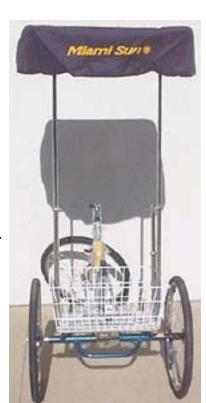

5. Attach canvas and secure all straps. Note Miami Sun Logo is at the rear as

shown in **Fig. 5**.

Imported and distributed by: J&B Importers, Inc. Miami, FL

Fig. 5