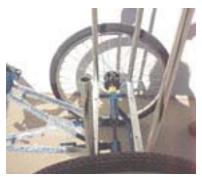

## **Assembly Instructions**

1. With rear basket removed, position uprights onto rear unit supports as shown in **Fig. 1**. Note that shorter upright is positioned forward.

2. Lower basket onto uprights as shown in **Fig. 2**.