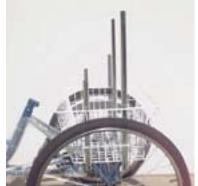

## **Assembly Instructions**

1. With rear basket removed, position uprights onto rear unit supports as shown in **Fig. 1**. Note that shorter upright is positioned forward.

2. Lower basket onto uprights as shown in **Fig. 2**.

Fig. 1

Fig. 2

3. Position basket straps and install basket hardware as shown in **Fig. 3**. Tight securly.

Fig. 3

4. Position 'J" bars and clamps as shown in **Fig. 4**. Assemble canopy top frame and position at desired height. Tighten all clamps securly.